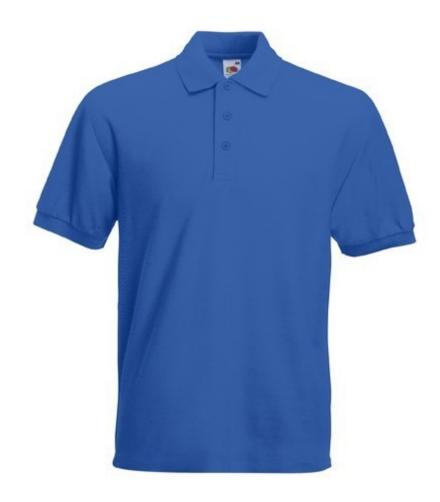

# FRUIT OF THE LOOM, 65/35 HEAVY POLO, MEN'S POLO SHIRT, ROYAL BLUE, XL

#### **Colors**

Fruit of the Loom, 65/35 Heavy Polo, men's polo shirt, royal blue, XL. Men's polo shirt, made up of 65% cotton and 35% polyester, 230gm / m2 shirt. Guaranteed 60 degree wash, button-down buttons, classic polo shirt, normal cut. Branding: embroidery, flex, flock, sieve